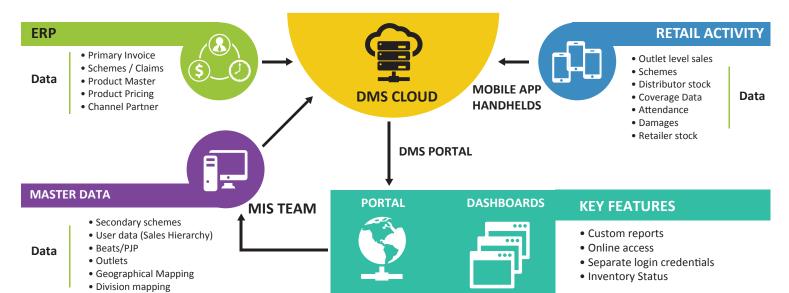

## **Distribution Management and Sales Force Automation**

Monitor and improve field force productivity

Effective execution of trade promotion

SaaS Distributor Management Solution integrated with mobile Sales Force Automation

Mobile application enabling GEO tracking of field force, retailers orders, returns and collections management

Integration: ERP adapter for primary sales data of CPG, adaptor to integrate distributors transaction system with native Distributor Management System for secondary sales data

Cloud Design – AWS

Server Implementation: PHP, MYSQL

Mobile – Hybrid App

Increase in beat coverage and enhanced sales

Better planning of trade promotions

Higher stock velocity

Higher forecasting accuracy