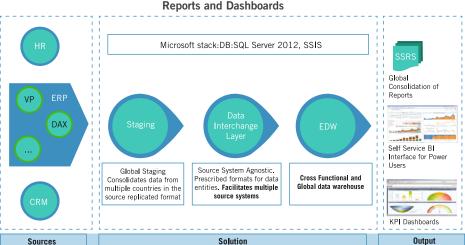

## Reports and Dashboards

deliver these services across industry sectors such as retail, consumer packaged goods, edutech, e-commerce, banking, insurance, hi-tech engineering R&D, manufacturing, automotive and travel/transportation/hospitality.