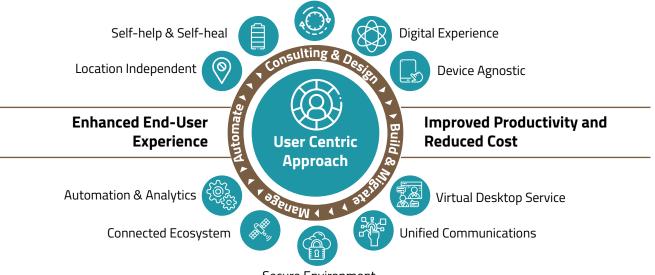

#### **SMART AND SECURE WORKSPACE PORTFOLIO**

Happiest Minds carefully analyzes the user requirements and current technology landscape at client organizations and creates a detailed readiness and digital workspace fitment report to propose the best-fit workspace architecture roadmap. After developing a high-level design of the proposed solution, we build

#### **Consulting & Design**

- Digital transformation analysis and approach
- Workspace service integration
- Cloud adoption opportunity identification
- End User and device Analysis
- Identification of key automation opportunities

#### **Build & Migrate**

- Detailed environment assessment
- End user persona mapping
- Solution design and planning
- Service implementation
- Cloud services adoption and migration

#### Manage & Automate

- End user service operations
- Level 1/2/3 support
- Custom reports and dashboards
- Continual Service Improvement
- Enhance automation adoption