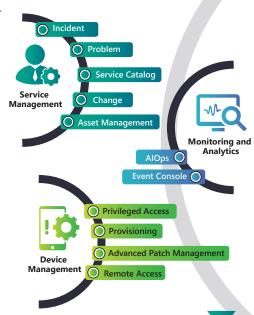

#### **NETWORKS**

- Network Consulting & Maturity Assessment
- Network Planning
- Network, Deployment, Consolidation and Migration
- Network Optimization Services
- Network Engineering Support
- Network Automation and Analytics
- IP Telephony, Audio and Video System Monitoring and Support

#### **ITSM & ITOM**

- ▶ Tool Consulting
- UX/EX Driven Recommendations
- ▶ IT Process Consulting
- ▶ Tools Consolidation
- ► Tools Implementation, Integration and Migration
- ➤ Tools Platform Maintenance and Operational Support
- Tools Customization and Engineering Support
- Workflow Automation

**CLOUD OPERATIONS** 

**SERVICE DESK** 

**NOC SERVICES** 